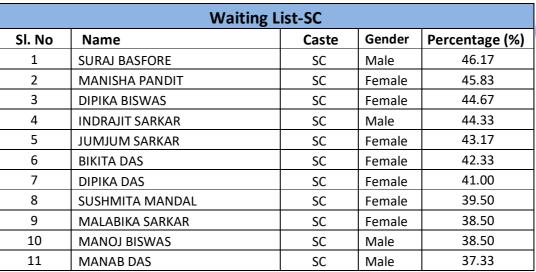

|        | Reserved Category: SC |       |        |                |  |
|--------|-----------------------|-------|--------|----------------|--|
| SI. No | Name                  | Caste | Gender | Percentage (%) |  |
| 1      | PRANJAL KAKATI        | SC    | Male   | 52.50          |  |
| 2      | PRANJAL ROY           | SC    | Male   | 52.50          |  |
| 3      | DEEP DAS              | SC    | Male   | 52.33          |  |
| 4      | DIPIKA DAS            | SC    | Female | 51.50          |  |
| 5      | RAHUL BALMIKI         | SC    | Male   | 51.17          |  |
| 6      | ARPANA SARKAR         | SC    | Female | 50.83          |  |
| 7      | DHIRAJ SARKAR         | SC    | Male   | 50.50          |  |
| 8      | GOPAL RAY             | SC    | Male   | 50.50          |  |
| 9      | SANGITA SARKAR        | SC    | Female | 50.33          |  |
| 10     | JIBESH KUMAR MANDAL   | SC    | Male   | 49.17          |  |
| 11     | JAYANTA SUTRADHAR     | SC    | Male   | 48.17          |  |
| 12     | SHILPI SARKAR         | SC    | Female | 48.00          |  |
| 13     | TAPASI DAS            | SC    | Female | 47.83          |  |
| 14     | ANJUMONI DAS          | SC    | Female | 46.67          |  |